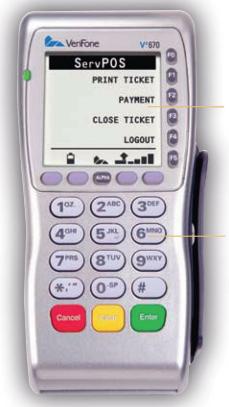

Backlit display and bold menu prompts make use easy

ATM style PIN pad and large tactile keypad for ease of use

Latest security standards mean unsurpassed protection

Tough, drop-resistant, spill-resistant case