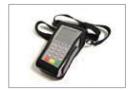

## ANYTIME **ANYWHERE**

Meet the world's smallest all-in-one wireless payment device. Perfect for any merchant who needs a secure, feature-rich, portable device. The  $V^{x}$  670 features an easy-to-hold, tapered design and a surprisingly large, high-contrast, backlit display that allows use under any lighting condition. Lightning-fast processing and easy-to-change rechargeable batteries keep customers, employees and your business on the move. The  $V^{x}$  670. Yes, big things come in small packages.