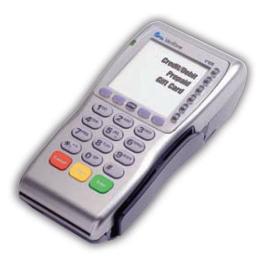

## ANYTIME **ANYWHERE**

Meet the world's smallest all-in-one wireless payment device. Perfect for any merchant who needs a secure, feature-rich, portable device. The  $V^{x}$  670 features an easy-to-hold, tapered design and a surprisingly large, high-contrast, backlit display that allows use under any lighting condition. Lightning-fast processing and easy-to-change rechargeable batteries keep customers, employees and your business on the move. The  $V^{x}$  670. Yes, big things come in small packages.

## **FRIENDLY FEATURES**

- Lightning-fast processor and WiFi or GPRS connectivity speed transactions
- Ergonomically designed hand-held device to make customer input and staff handling easier
- MAXui interface provides an easy-toread, high-contrast, backlit display
- Spill resistant, durable and break resistant when dropped on a hard floor from up to three feet

## **SMART DESIGN**

- Vertical mag-stripe card reader with contoured blade increases read rate
- Optional holster fits easily onto employee's belt to keep hands free
- Proven V<sup>x</sup> Solutions and industryleading ServPOS and SoftPay software provide a familiar environment, like an ATM, to minimize training
- High-capacity lithium-ion battery can be quickly swapped using one hand
- PCI PED approval ensures compliance with the most stringent security standards, including industry benchmark WPA WiFi security